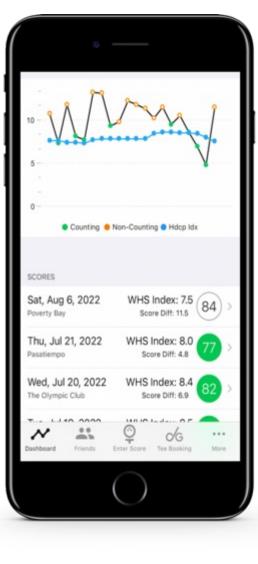

rs
- POS sales
- Sales quotes
- Customer invoices



#### Point of sale and loyalty

- Integrated POS solutions (Lightspeed)
- Member account and loyalty program
- Partnered with expert POS specialists
- Compare visibility to members
- Kounta integration
- Vend integration
- Inventory control and reporting
- Automatic prize posting



#### Website and app

- Creative designs and mobile friendly sites
- A website that drives itself
- Tee booking for members and visitors
- Club events and competition results
- Website analytics and SEO
- Member directory and friends
- My Accounts and My Profile (member log in)
- Online membership application





#### Example websites

https://www.paraparaumubeachgolfclub.co.nz/



https://www.gulfharbourcountryclub.co.nz/





#### Golfer apps

Member app



#### Tee booking

|                   | Gourock          |                  |                  | Cance            |
|-------------------|------------------|------------------|------------------|------------------|
| Thu<br>22<br>Sep  | Fri<br>23<br>Sep | Sat<br>24<br>Sep | Sun<br>25<br>Sep | Mon<br>26<br>Sep |
| 1 player          | 2 pla            | ayers 3          | players          | 4 players        |
| Availabl          | e Sp             | ecials Only      | 9H               | 18H              |
| 7:30 am<br>Tee 1  |                  |                  |                  | \$50.00          |
| 8:07 am<br>Tee 1  |                  |                  |                  | \$50.00          |
| 8:45 am<br>Tee 1  |                  |                  |                  | \$50.00