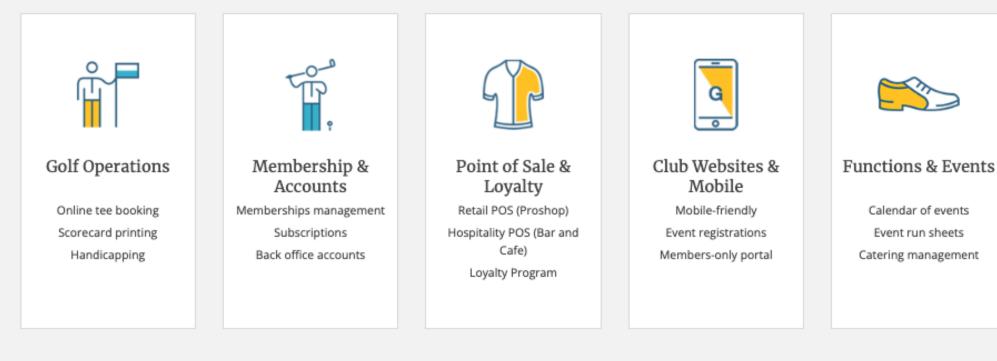

#### DotGolf functions

#### Membership and accounts

- Consolidated member databases
- Seamless integration with Xero
- Cloud-based, online access
- Back-ups for peace of mind
- Direct debits and spread payment options
- Integrated email tool and member renewals
- Online member

#### **Golf Operations**

- Set up membership playing rights on certain days/times of the week
- Manage singles and team competitions, posted to clubhouse leaderboard
- Allocate correct green fees, including limited or 'pay as you play' members
- Manage daily tee sheets in advance of opening to the members and/or public
- Restrict tee times by gender, membership / 9 or 18 hole
- Post important club messages such as coring, competitions and conditions
- Create block bookings for large groups and corporate days
- Manage shot-gun starts, and pre-print scorecards prior to the event

#### Functions and events

- Function and event calendars
- Event run sheets
- Catering management
- Maintain function products
- Manage customers
- POS sales
- Sales quotes
- Customer invoices

#### Point of sale and loyalty

- Integrated POS solutions (Lightspeed)
- Member account and loyalty program
- Partnered with expert POS specialists
- Compare visibility to members
- Kounta integration
- Vend integration
- Inventory control and reporting
- Automatic prize posting

#### Website and app

- Creative designs and mobile friendly sites
- A website that drives itself
- Tee booking for members and visitors
- Club events and competition results
- Website analytics and SEO
- Member directory and friends
- My Accounts and My Profile (member log in)
- Online membership application